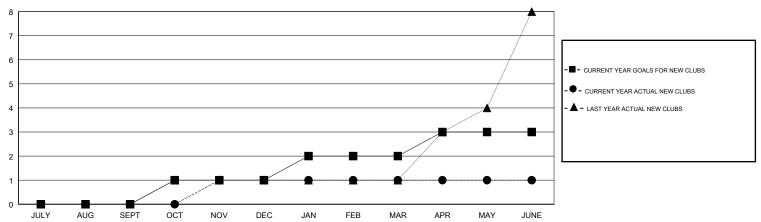

ers) |
| JULY/AUG/SEPT | 0             | 0         | 0             | JULY/AUG/SEPT         | -15                       | 4                       | 26                                           |
| OCT/NOV/DEC   | 1             | 1         | 0             | OCT/NOV/DEC           | 20                        | 26                      | 98                                           |
| JAN/FEB/MAR   | 1             | 0         | 1             | JAN/FEB/MAR           | 20                        | 24                      | 39                                           |
| APR/MAY/JUNE  | 1             | 0         | 0             | APR/MAY/JUNE          | 15                        | 35                      | 81                                           |

#### GOALS AND ACTUAL NEW CLUBS CUMULATIVE



## GOALS AND ACTUAL MEMBERS CUMULATIVE



| DROPPED CLUBS: 1  DROPPED MEMBERS |     | 22 CLUBS OF 45 ADDED 1 OR MORE<br>NEW MEMBERS | GENDER DISTRIBUTION  MALE 485 (55.24%)  FEMALE 393 (44.76%)  Women Percentage Fiscal Year Goal: 43% |   |
|-----------------------------------|-----|-----------------------------------------------|-----------------------------------------------------------------------------------------------------|---|
| DECEASED                          | 3   | CLICK HERE FOR CUMULATIVE                     | TOTAL FAMILY UNIT MEMBERS                                                                           |   |
| CLUB CANCELLED                    | 20  | MEMBERSHIP DATA                               |