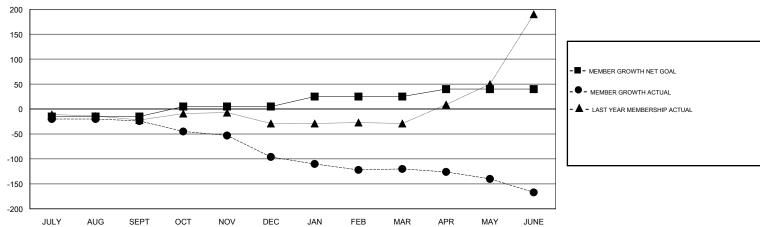

## GOALS AND ACTUAL MEMBERS CUMULATIVE

| DROPPED CLUBS: 1  DROPPED MEMBERS |     | 22 CLUBS OF 45 ADDED 1 OR MORE<br>NEW MEMBERS | GENDER DISTRIBUTION  MALE 485 (55.24%)  FEMALE 393 (44.76%)  Women Percentage Fiscal Year Goal: 43% |   |
|-----------------------------------|-----|-----------------------------------------------|-----------------------------------------------------------------------------------------------------|---|
| DECEASED                          | 3   | CLICK HERE FOR CUMULATIVE                     | TOTAL FAMILY UNIT MEMBERS                                                                           |   |
| CLUB CANCELLED                    | 20  | MEMBERSHIP DATA                               |                                                                                                     | 0 |
| OTHER                             | 221 |                                               | FAMILY MEMBERS PAYING HALF DUES                                                                     | 0 |
| TOTAL                             | 244 |                                               |                                                                                                     |   |